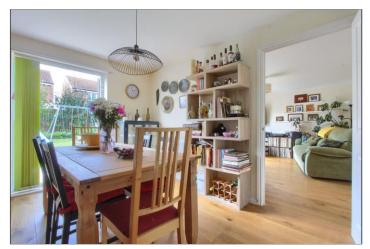

## BIRCHWOOD GROVE, TS6 0GE

A four-bedroom detached residence located within the modern area of High Farm, occupying a well-positioned corner plot in this quiet cul-de-sac location with a double width driveway, integrated single garage and an established southwest facing lawned rear garden with a variety of shrubs and borders. Internally the property briefly comprises an entrance hall with cloakroom/WC and internal access to the integrated garage, and a modern kitchen breakfast room with a range of wall and floor mounted fitted units. To the rear there is a bright spacious lounge with bifolding doors leading out onto the rear garden and there is a separate dining room with French doors also leading out the rear garden. Up to the first floor there are four generous bedrooms, the master with a modern en-suite shower room and fitted wardrobes, bedroom two with fitted wardrobes and a family bathroom with modern three-piece suite. Viewing comes highly recommended to appreciate all this family home offers.

KITCHEN BREAKFAST ROOM - 2.69m x 5.05m (8'10" x 16'7")

DINING ROOM - 2.99m x 3.67m (9'10" x 12')

LOUNGE - 4.44m x 3.67m (14'7" x 12')

CLOAKROOM/WC -