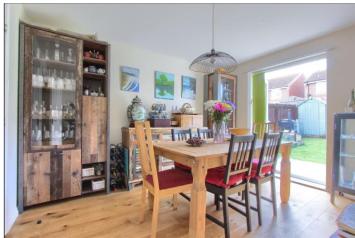

## BIRCHWOOD GROVE, TS6 0GE

A four-bedroom detached residence located within the modern area of High Farm, occupying a well-positioned corner plot in this quiet cul-de-sac location with a double width driveway, integrated single garage and an established southwest facing lawned rear garden with a variety of shrubs and borders. Internally the property briefly comprises an entrance hall with cloakroom/WC and internal access to the integrated garage, and a modern kitchen breakfast room with a range of wall and floor mounted fitted units. To the rear there is a bright spacious lounge with bifolding doors leading out onto the rear garden and there is a separate dining room with French doors also leading out the rear garden. Up to the first floor there are four generous bedrooms, the master with a modern en-suite shower room and fitted wardrobes, bedroom two with fitted wardrobes and a family bathroom with modern three-piece suite. Viewing comes highly recommended to appreciate all this family home offers.

KITCHEN BREAKFAST ROOM - 2.69m x 5.05m (8'10" x 16'7")

DINING ROOM - 2.99m x 3.67m (9'10" x 12')

LOUNGE - 4.44m x 3.67m (14'7" x 12')

CLOAKROOM/WC -