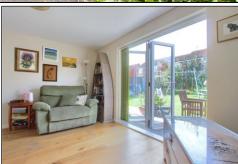

KITCHEN BREAKFAST ROOM - 2.69m x 5.05m (8'10" x 16'7")

DINING ROOM - 2.99m x 3.67m (9'10" x 12')

LOUNGE - 4.44m x 3.67m (14'7" x 12')

CLOAKROOM/WC -