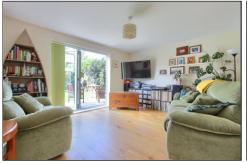

KITCHEN BREAKFAST ROOM - 2.69m x 5.05m (8'10" x 16'7")

DINING ROOM - 2.99m x 3.67m (9'10" x 12')

LOUNGE - 4.44m x 3.67m (14'7" x 12')

CLOAKROOM/WC -