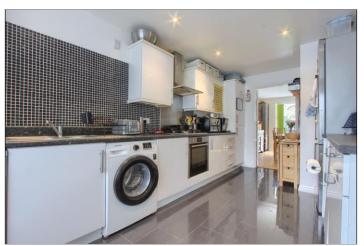

## BIRCHWOOD GROVE, TS6 0GE

A four-bedroom detached residence located within the modern area of High Farm, occupying a well-positioned corner plot in this quiet cul-de-sac location with a double width driveway, integrated single garage and an established southwest facing lawned rear garden with a variety of shrubs and borders. Internally the property briefly comprises an entrance hall with cloakroom/WC and internal access to the integrated garage, and a modern kitchen breakfast room with a range of wall and floor mounted fitted units. To the rear there is a bright spacious lounge with bifolding doors leading out onto the rear garden and there is a separate dining room with French doors also leading out the rear garden. Up to the first floor there are four generous bedrooms, the master with a modern en-suite shower room and fitted wardrobes, bedroom two with fitted wardrobes and a family bathroom with modern three-piece suite. Viewing comes highly recommended to appreciate all this family home offers.

KITCHEN BREAKFAST ROOM - 2.69m x 5.05m (8'10" x 16'7")

DINING ROOM - 2.99m x 3.67m (9'10" x 12')

LOUNGE - 4.44m x 3.67m (14'7" x 12')

CLOAKROOM/WC -