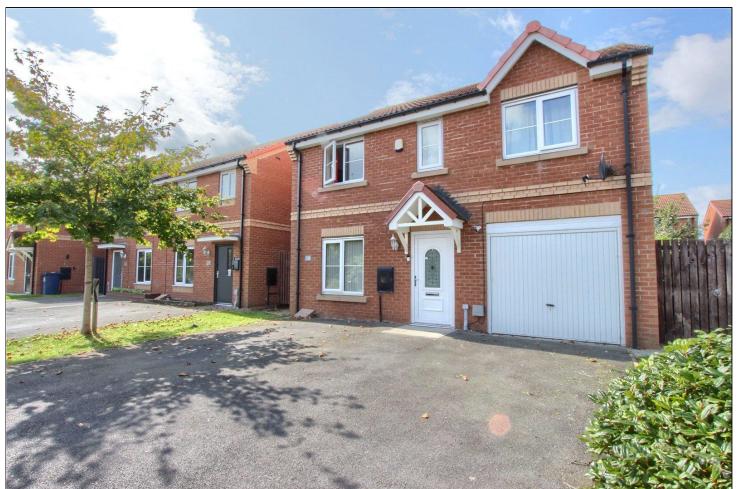

# BIRCHWOOD GROVE, HIGH FARM, NORMANBY, MIDDLESBROUGH, TS6 0GE

- Impressive Four Bedroom Detached Home
- Located Within This Popular & Modern High Farm Development
- Double Width Driveway to a Single Integral Garage
- Bright Lounge with Bi-Folding Doors to The Southwest Facing Rear Garden
- Spacious Kitchen Breakfast Room with a Modern Range of Fitted Units
- Generous Master Bedroom with Modern En-Suite Shower Room & Fitted Wardrobes
- Early Viewing Recommended

## BIRCHWOOD GROVE, TS6 0GE

A four-bedroom detached residence located within the modern area of High Farm, occupying a well-positioned corner plot in this quiet cul-de-sac location with a double width driveway, integrated single garage and an established southwest facing lawned rear garden with a variety of shrubs and borders. Internally the property briefly comprises an entrance hall with cloakroom/WC and internal access to the integrated garage, and a modern kitchen breakfast room with a range of wall and floor mounted fitted units. To the rear there is a bright spacious lounge with bifolding doors leading out onto the rear garden and there is a separate dining room with French doors also leading out the rear garden. Up to the first floor there are four generous bedrooms, the master with a modern en-suite shower room and fitted wardrobes, bedroom two with fitted wardrobes and a family bathroom with modern three-piece suite. Viewing comes highly recommended to appreciate all this family home offers.

### **EXTERNALLY**

**PARKING & GARDENS** - Externally a double width driveway provides off-road parking leading to a single integrated garage. To the rear there is an established enclosed southwest facing garden laid to lawn with a paved patio area and a variety of shrubs and borders.