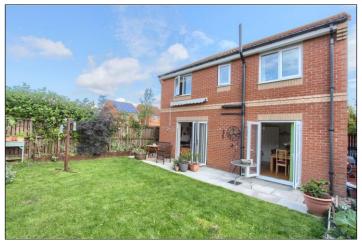

## BIRCHWOOD GROVE, TS6 0GE

A four-bedroom detached residence located within the modern area of High Farm, occupying a well-positioned corner plot in this quiet cul-de-sac location with a double width driveway, integrated single garage and an established southwest facing lawned rear garden with a variety of shrubs and borders. Internally the property briefly comprises an entrance hall with cloakroom/WC and internal access to the integrated garage, and a modern kitchen breakfast room with a range of wall and floor mounted fitted units. To the rear there is a bright spacious lounge with bifolding doors leading out onto the rear garden and there is a separate dining room with French doors also leading out the rear garden. Up to the first floor there are four generous bedrooms, the master with a modern en-suite shower room and fitted wardrobes, bedroom two with fitted wardrobes and a family bathroom with modern three-piece suite. Viewing comes highly recommended to appreciate all this family home offers.

### **EXTERNALLY**

**PARKING & GARDENS** - Externally a double width driveway provides off-road parking leading to a single integrated garage. To the rear there is an established enclosed southwest facing garden laid to lawn with a paved patio area and a variety of shrubs and borders.