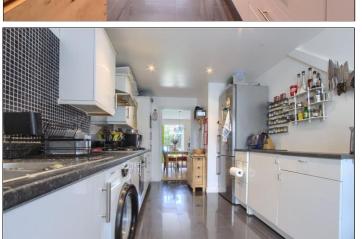

## BIRCHWOOD GROVE, TS6 0GE

A four-bedroom detached residence located within the modern area of High Farm, occupying a well-positioned corner plot in this quiet cul-de-sac location with a double width driveway, integrated single garage and an established southwest facing lawned rear garden with a variety of shrubs and borders. Internally the property briefly comprises an entrance hall with cloakroom/WC and internal access to the integrated garage, and a modern kitchen breakfast room with a range of wall and floor mounted fitted units. To the rear there is a bright spacious lounge with bifolding doors leading out onto the rear garden and there is a separate dining room with French doors also leading out the rear garden. Up to the first floor there are four generous bedrooms, the master with a modern en-suite shower room and fitted wardrobes, bedroom two with fitted wardrobes and a family bathroom with modern three-piece suite. Viewing comes highly recommended to appreciate all this family home offers.

KITCHEN BREAKFAST ROOM - 2.69m x 5.05m (8'10" x 16'7")

DINING ROOM - 2.99m x 3.67m (9'10" x 12')

LOUNGE - 4.44m x 3.67m (14'7" x 12')

CLOAKROOM/WC -