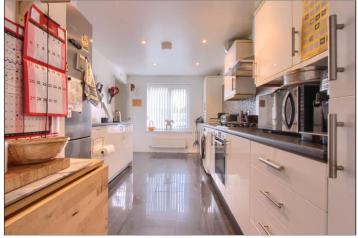

## BIRCHWOOD GROVE, TS6 0GE

A four-bedroom detached residence located within the modern area of High Farm, occupying a well-positioned corner plot in this quiet cul-de-sac location with a double width driveway, integrated single garage and an established southwest facing lawned rear garden with a variety of shrubs and borders. Internally the property briefly comprises an entrance hall with cloakroom/WC and internal access to the integrated garage, and a modern kitchen breakfast room with a range of wall and floor mounted fitted units. To the rear there is a bright spacious lounge with bifolding doors leading out onto the rear garden and there is a separate dining room with French doors also leading out the rear garden. Up to the first floor there are four generous bedrooms, the master with a modern en-suite shower room and fitted wardrobes, bedroom two with fitted wardrobes and a family bathroom with modern three-piece suite. Viewing comes highly recommended to appreciate all this family home offers.

KITCHEN BREAKFAST ROOM - 2.69m x 5.05m (8'10" x 16'7")

DINING ROOM - 2.99m x 3.67m (9'10" x 12')

LOUNGE - 4.44m x 3.67m (14'7" x 12')

CLOAKROOM/WC -