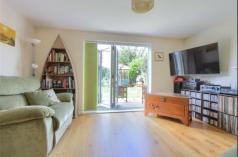

KITCHEN BREAKFAST ROOM - 2.69m x 5.05m (8'10" x 16'7")

DINING ROOM - 2.99m x 3.67m (9'10" x 12')

LOUNGE - 4.44m x 3.67m (14'7" x 12')

CLOAKROOM/WC -