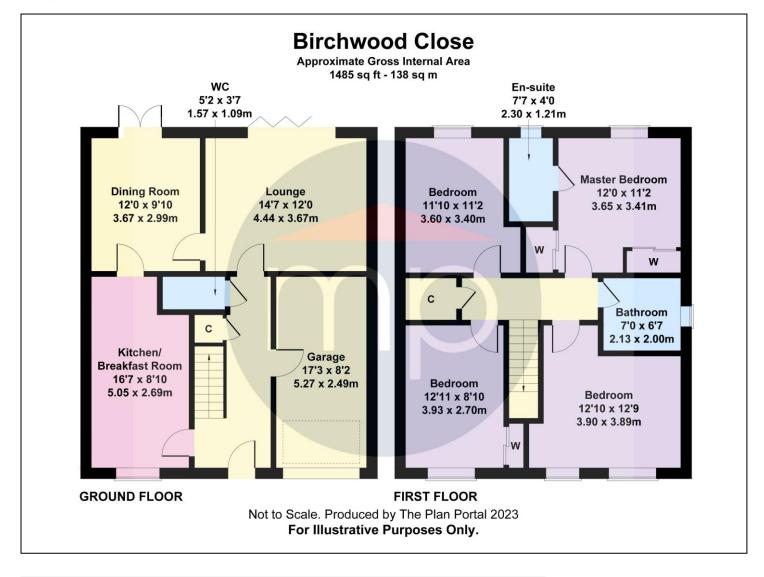

KITCHEN BREAKFAST ROOM - 2.69m x 5.05m (8'10" x 16'7")

DINING ROOM - 2.99m x 3.67m (9'10" x 12')

LOUNGE - 4.44m x 3.67m (14'7" x 12')

CLOAKROOM/WC -

#### **GROUND FLOOR**

**HALLWAY** -

**FIRST FLOOR** 

LANDING -

MASTER BEDROOM - 3.41m x 3.65m (11'2" x 12')

**EN-SUITE** -

BEDROOM TWO - 3.9m x 3.89m (12'10" x 12'9")

**TO VIEW:** Tel: 01642 955180

# BIRCHWOOD GROVE, TS6 0GE

TO VIEW: Contact our Eston office on

Tel: 01642 955180

BEDROOM THREE - 2.7m x 3.93m (8'10" x 12'11")

BEDROOM FOUR - 2.7m x 3.6m (8'10" x 11'10")

**FAMILY BATHROOM - 2.13m x 2m (7' x 6'7")** 

INTEGRATED GARAGE - 2.49m x 5.27m (8'2" x 17'3")

**AGENTS REF:** - JF/LS/EST230029/05122023

Council Tax Band: D Tenure: Freehold