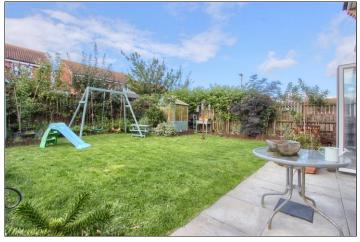

## BIRCHWOOD GROVE, TS6 0GE

A four-bedroom detached residence located within the modern area of High Farm, occupying a well-positioned corner plot in this quiet cul-de-sac location with a double width driveway, integrated single garage and an established southwest facing lawned rear garden with a variety of shrubs and borders. Internally the property briefly comprises an entrance hall with cloakroom/WC and internal access to the integrated garage, and a modern kitchen breakfast room with a range of wall and floor mounted fitted units. To the rear there is a bright spacious lounge with bifolding doors leading out onto the rear garden and there is a separate dining room with French doors also leading out the rear garden. Up to the first floor there are four generous bedrooms, the master with a modern en-suite shower room and fitted wardrobes, bedroom two with fitted wardrobes and a family bathroom with modern three-piece suite. Viewing comes highly recommended to appreciate all this family home offers.

### **EXTERNALLY**

**PARKING & GARDENS** - Externally a double width driveway provides off-road parking leading to a single integrated garage. To the rear there is an established enclosed southwest facing garden laid to lawn with a paved patio area and a variety of shrubs and borders.